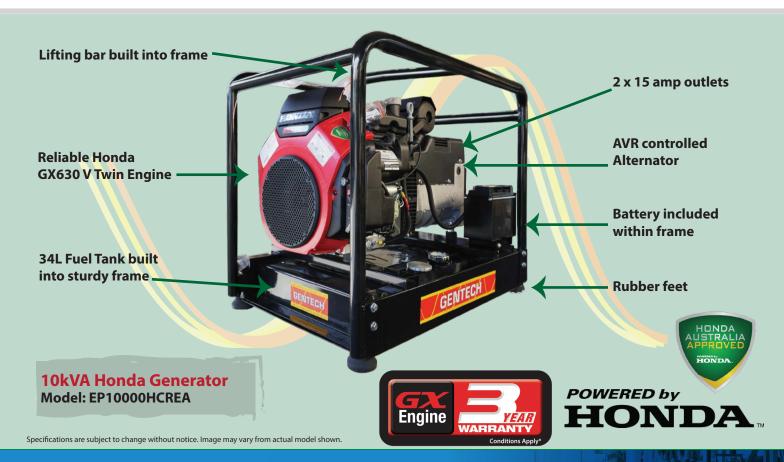

MODEL

POWER RATING

**ENGINE** 

STARTING SYSTEM

**FUEL TANK** 

**OPERATION HOURS** 

EP10000HCREA

10 kVA @ 0.8 pf

Honda GX630 V Twin

Electric 34 Litre

6.15 hr @ 80% Load

**FUEL CONSUMPTION** 

FUELTYPE

DRY WEIGHT

DIMEN. LxWxH NOISE LEVEL 5.53 L/hr @ 80% Load

Petrol 113 kg

876 x 546 x 700 mm

75 dBA @ 7m