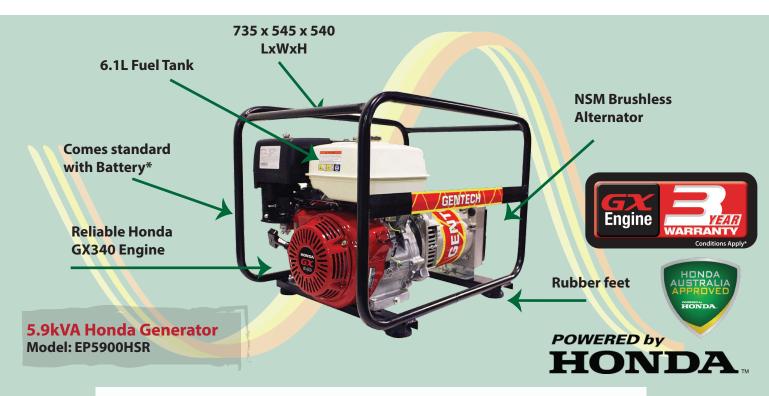

## What more do you need with this tough, reliable GENTECH GENERATOR!

This 5.9kVA Generator is small but powerful, with 2 x 15 amp outlets, and Honda Australia Approved GX340 engine, this generator is perfect for the builder or tradie, running all your small power tools with ease.

**MODEL** EP5900HSR **FUEL CONSUMPTION** 2.35 L/hr @ 80% Load **POWER RATING** 5.9 kVA @ 0.8 pf **FUEL TYPE** Petrol **ENGINE** Honda GX340 **DRY WEIGHT** 70 kg STARTING SYSTEM Recoil DIMEN. LxWxH 735 x 545 x 525 mm **FUEL TANK** 6.1 Litre **NOISE LEVEL** 68 dBA @ 7m **OPERATION HOURS** 2.6 hr @ 80% Load