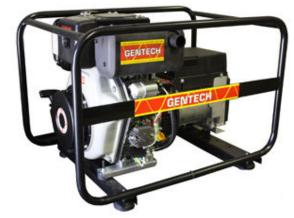

## **ED6800YSRE-3**

6.8 kVA / 3 phase portable generator powered with Yanmar diesel engine with electric start. Featuring 5.4 litre fuel tank, giving 3.3 hours of operation at 80% load.

Power Rating: 6.8 kVA

Model Rating 0.8pf @ 50Hz: 6.8 kVA

Alternator Rating: 7 kVA Engine Model: Yanmar L100N5

Phase: 3-Phase

Engine Speed: 3000 rpm Starting System: Electric Fuel Tank Capacity: 5.4 L Noise Level @ 7m: 80 dBA

Outlets: 1 x 20 Amp 3PH 5PIN, 2 x 15Amp 1PH Approx. Fuel Consumption @ 80% Load: 1.65 L/hr

Operation Hours @ 80% Load: 3.3 hrs

Fuel Type: Diesel

Dimensions LxWxH: 810 x 550 x 560

Weight: 100.5 kg

Built for reliability, the Gentech range of diesel powered portable generating sets and welder generators deliver economy and durability unmatched by comparable petrol engines.