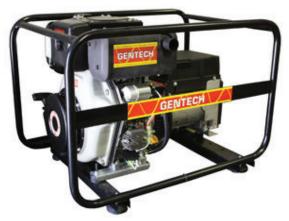

## ED6800YSRE-3

6.8 kVA / 3 phase portable generator powered with Yanmar diesel engine with electric start. Featuring 5.4 litre fuel tank, giving 3.3 hours of operation at 80% load.

Power Rating: 6.8 kVA Model Rating 0.8pf @ 50Hz: 6.8 kVA Alternator Rating: 7 kVA Engine Model: Yanmar L100N5 Phase: 3-Phase Engine Speed: 3000 rpm Starting System: Electric Fuel Tank Capacity: 5.4 L Noise Level @ 7m: 80 dBA Outlets: 1 x 20 Amp 3PH 5PIN, 2 x 15Amp 1PH Approx. Fuel Consumption @ 80% Load: 1.65 L/hr Operation Hours @ 80% Load: 3.3 hrs Fuel Type: Diesel Dimensions LxWxH: 810 x 550 x 560 Weight: 100.5 kg

Built for reliability, the Gentech range of diesel powered portable generating sets and welder generators deliver economy and durability unmatched by comparable petrol engines.

Perfect for small appliances (e.g. small air conditioners) and small hand held tools (e.g. 9" grinders , cut off saws).