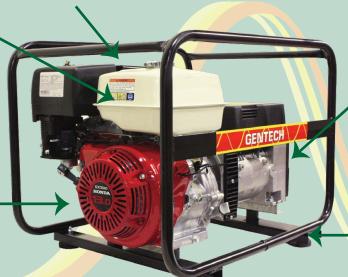

Petrol 75 kg

735 x 545 x 525 mm 69 dBA @ 7m

735 x 545 x 525 LxWxH

NSM Brushless Alternator

Engine

Rubber feet

7kVA Honda Generator Model: EP7000HSR

Reliable Honda
GX390 Engine